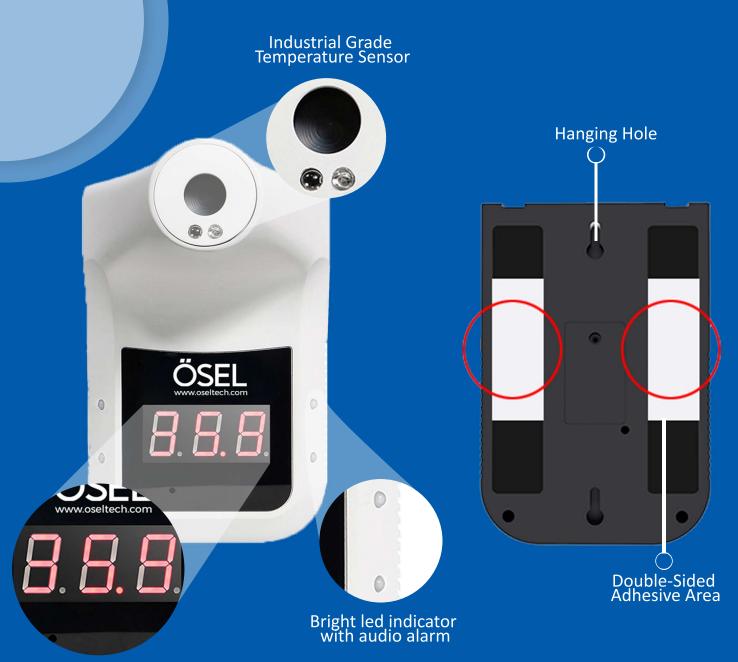

#### EASY INSTALLATION METHOD

#### FIXED – WALL MOUNT

#### PORTABLE – TRIPOD/STAND