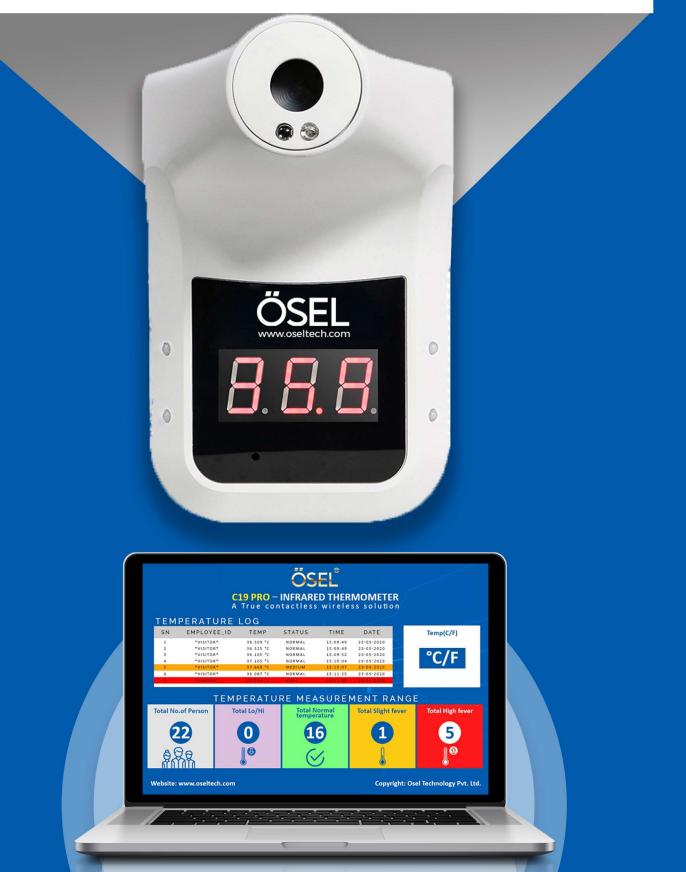

#### **ADVANTAGES OF INTELLIGENT THERMOMETER**

**SPEED** 0.1s Quick measurement non-contact, avoid cross infection

ACCURACY High accuracy: +-0.2 degrees

WARNING High temperature alarm Fever temperature: Red light flash with sound alarm

**& ANALYTICS** 

# 

TRUE CONTACTLESS WIRELESS CONNECTIVITY

EASY AND USER-FRIENDLY INTERFACE FOR DATA ANALYTICS

HISTORICAL DATA STORAGE

ONE GLANCE TOTAL COUNT OF NORMAL /SLIGHT / HIGH FEVER TEMPERATURE

SDK FOR INTEGRATION WITH AMS AND VMS APPLICATIONS